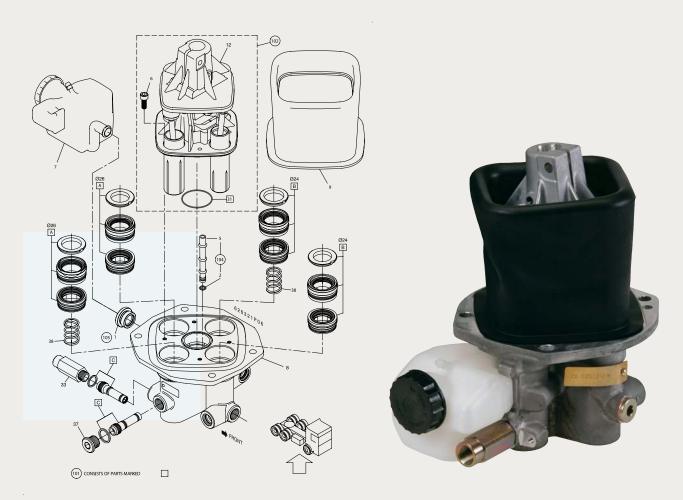

| Part no. | Description  | Fits   | Notes      |   |
|----------|--------------|--------|------------|---|
| 622190AM | Clutch servo | 374116 | Ø100 mm    | • |
| 625282AM | Repair kit   | 550465 | Main kit   |   |
| 625283AM | Repair kit   | 550466 | Air valve  |   |
| 625285AM | Repair kit   | 550467 | Spool assy |   |

| Part no. | Description  | Fits    | Notes      |   |
|----------|--------------|---------|------------|---|
| 622199AM | Clutch servo | 1331770 | Ø100 mm    | • |
| 625282AM | Repair kit   | 550465  | Main kit   |   |
| 625283AM | Repair kit   | 550466  | Air valve  |   |
| 625285AM | Repair kit   | 550467  | Spool assy |   |

Scania 624199AM

| Part no. | Description  | Fits    | Notes      |  |
|----------|--------------|---------|------------|--|
| 624199AM | Clutch servo | 1337966 | Ø100 mm    |  |
| 625282AM | Repair kit   | 550465  | Main kit   |  |
| 625283AM | Repair kit   | 550466  | Air valve  |  |
| 625285AM | Repair kit   | 550467  | Spool assy |  |