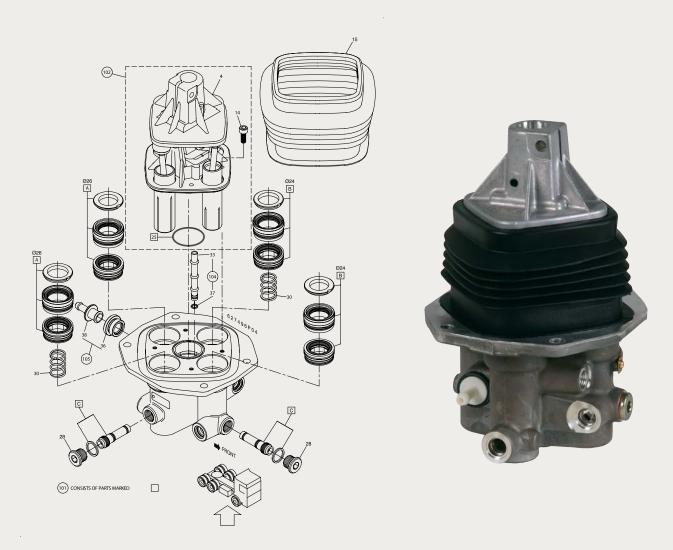

Fits          | Notes           |  |
|----------|--------------|---------------|-----------------|--|
| 630361AM | Clutch servo | 81.30725-6107 | Ø100 mm         |  |
| 629327AM | Repair kit   | 81.30725-6103 | Main kit        |  |
| 629566AM | Repair kit   | 81.30725-6103 | Position sensor |  |



| Part no. | Description     | Fits          | Notes    |   |
|----------|-----------------|---------------|----------|---|
| 623109AM | Master cylinder | 81.30715-6120 | Ø26 mm   | • |
| 625977AM | Repair kit      | 81.30715-6139 | Main kit |   |



| Part no. | Description     | Fits          | Notes    |   |
|----------|-----------------|---------------|----------|---|
| 623160AM | Master cylinder | 81.30715-6119 | Ø24 mm   | • |
| 625976AM | Repair kit      | 81.30715-6138 | Main kit |   |



| Part no. | Description         | Fits          | Notes               |   |
|----------|---------------------|---------------|---------------------|---|
| 627496AM | Gear lever actuator | 81.32605-6111 | Hydraulic gearshift | • |
| 628072AM | Repair kit          | 81.32655-6157 | Main kit            |   |
| 629023AM | Repair kit          | 81.32655-6180 | Gear lever unit     |   |
| 628075AM | Repair kit          | 81.32655-6160 | Level tube          |   |
| 628076AM | Repair kit          | 81.32655-6161 | Nipple              |   |
| 628084AM | Repair kit          | 81.62655-6164 | DPR valve           |   |
| 631004AM | Repair kit          | 81.96420-0556 | Bellow              |   |



| Part no. | Description    | Fits          | Notes                                  |  |
|----------|