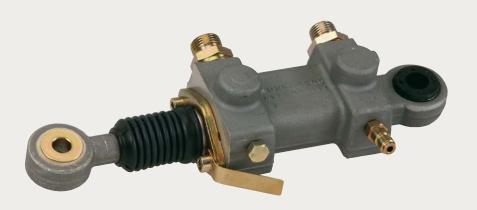

| Part no. | Description     | Fits    | Notes    |   |
|----------|-----------------|---------|----------|---|
| 624502AM | Master cylinder | 1358801 | Ø26 mm   | • |
| 623157AM | Repair kit      | 550464  | Main kit |   |

| Part no. | Description     | Fits    | Notes           |  |
|----------|-----------------|---------|-----------------|--|
| 624503AM | Master cylinder | 1361136 | Ø26 mm          |  |
| 623157AM | Repair kit      | 550464  | Main kit        |  |
| 623122AM | Repair kit      | 391543  | Push rod, short |  |
| 624504AM | Repair kit      | 1361186 | Push rod, long  |  |