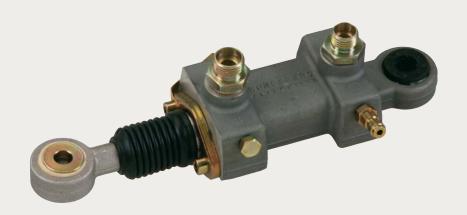

| Part no. | Description     | Fits    | Notes    |   |
|----------|-----------------|---------|----------|---|
| 624502AM | Master cylinder | 1358801 | Ø26 mm   | • |
| 623157AM | Repair kit      | 550464  | Main kit |   |

| Part no. | Description     | Fits    | Notes           |  |
|----------|-----------------|---------|-----------------|--|
| 624503AM | Master cylinder | 1361136 | Ø26 mm          |  |
| 623157AM | Repair kit      | 550464  | Main kit        |  |
| 623122AM | Repair kit      | 391543  | Push rod, short |  |
| 624504AM | Repair kit      | 1361186 | Push rod, long  |  |