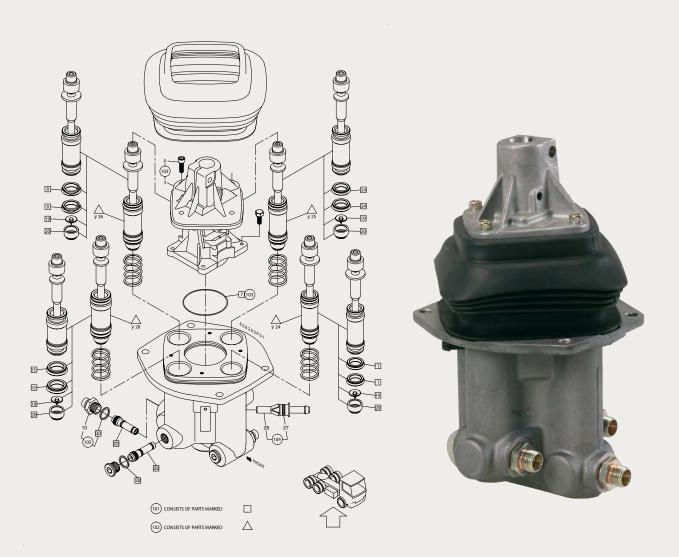

#### Table of contents

| 6  | Scania           |
|----|------------------|
| 12 | Volvo            |
| 17 | DAF              |
| 29 | Leyland          |
| 33 | Renault          |
| 39 | MAN              |
| 44 | ERF              |
| 45 | Foden            |
| 49 | SISU             |
| 50 | Hyundai          |
| 52 | Isuzu            |
| 53 | Bova             |
| 57 | DaimlerChrysler  |
| 70 | Parts cross-list |
|    |                  |