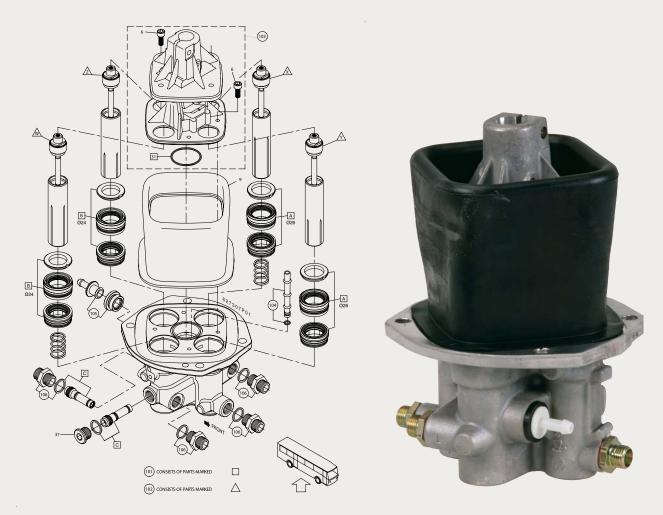

| Part no. | Description         | Fits   | Notes               |   |
|----------|---------------------|--------|---------------------|---|
| 627307AM | Gear lever actuator | 244869 | Hydraulic gearshift | • |
| 628564AM | Repair kit          |        | Main kit            |   |
| 630174AM | Repair kit          |        | Piston assy         |   |
| 630169AM | Repair kit          |        | Gear lever unit     |   |
| 630170AM | Repair kit          |        | Gear lever tube     |   |
| 630171AM | Repair kit          |        | Nipple assy         |   |
| 630172AM | Repair kit          |        | Connectors          |   |
| 630173AM | Repair kit          |        | Bellow              |   |