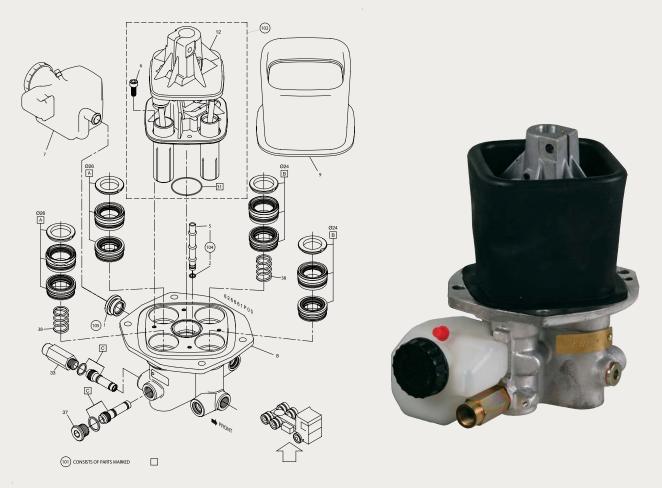

| Part no. | Description  | Fits   | Notes      |   |
|----------|--------------|--------|------------|---|
| 622190AM | Clutch servo | 374116 | Ø100 mm    | • |
| 625282AM | Repair kit   | 550465 | Main kit   |   |
| 625283AM | Repair kit   | 550466 | Air valve  |   |
| 625285AM | Repair kit   | 550467 | Spool assy |   |