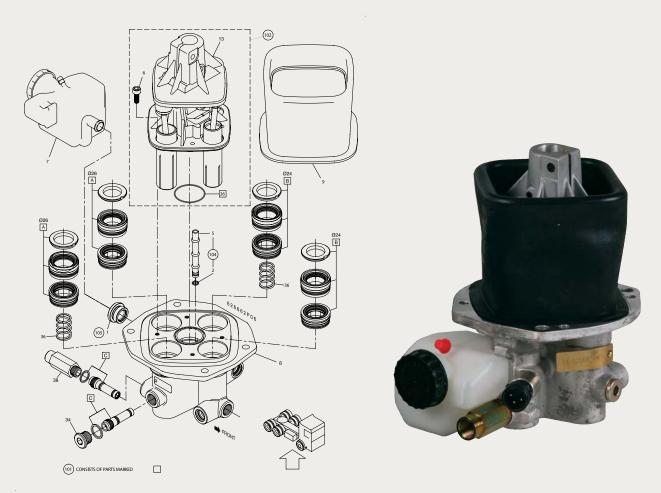

| Part no. | Description  | Fits    | Notes      |   |
|----------|--------------|---------|------------|---|
| 622199AM | Clutch servo | 1331770 | Ø100 mm    | • |
| 625282AM | Repair kit   | 550465  | Main kit   |   |
| 625283AM | Repair kit   | 550466  | Air valve  |   |
| 625285AM | Repair kit   | 550467  | Spool assy |   |