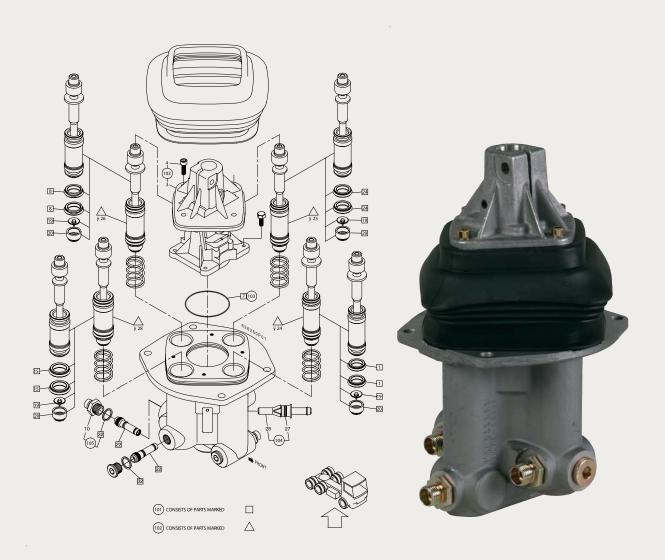

#### Table of contents

| 6  | Scania           |
|----|------------------|
| 12 | Volvo            |
| 17 | DAF              |
| 29 | Leyland          |
| 33 | Renault          |
| 39 | MAN              |
| 44 | ERF              |
| 45 | Foden            |
| 49 | SISU             |
| 50 | Hyundai          |
| 52 | Isuzu            |
| 53 | Bova             |
| 57 | DaimlerChrysler  |
| 70 | Parts cross-list |
|    |                  |