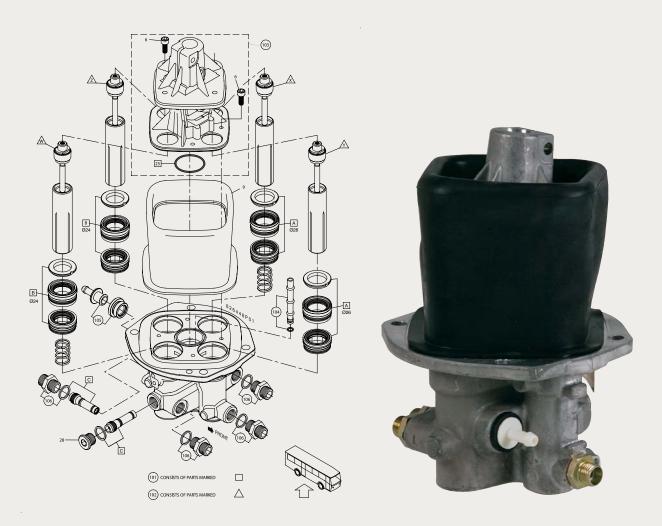

| Part no. | Description         | Fits   | Notes               |   |
|----------|---------------------|--------|---------------------|---|
| 626446AM | Gear lever actuator | 244863 | Hydraulic gearshift | • |
| 628564AM | Repair kit          |        | Main kit            |   |
| 630168AM | Repair kit          |        | Piston assy         |   |
| 630169AM | Repair kit          |        | Gear lever unit     |   |
| 630170AM | Repair kit          |        | Level tube          |   |
| 630171AM | Repair kit          |        | Nipple              |   |
| 630172AM | Repair kit          |        | Connectors          |   |
| 630173AM | Repair kit          |        | Bellow              |   |