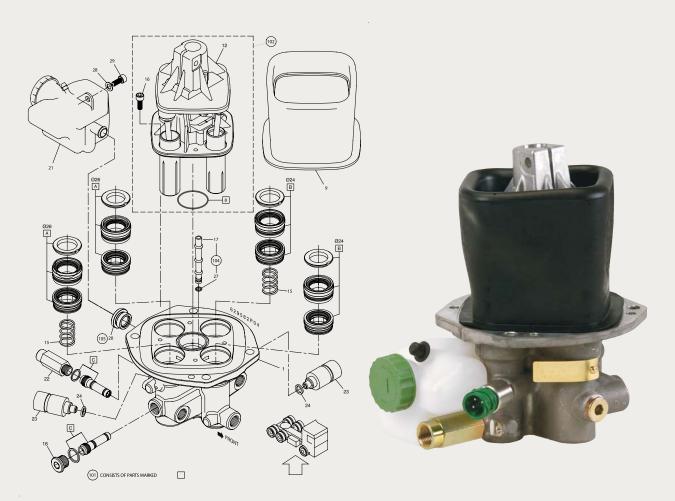

Scania 624199AM

| Part no. | Description  | Fits    | Notes      |  |
|----------|--------------|---------|------------|--|
| 624199AM | Clutch servo | 1337966 | Ø100 mm    |  |
| 625282AM | Repair kit   | 550465  | Main kit   |  |
| 625283AM | Repair kit   | 550466  | Air valve  |  |
| 625285AM | Repair kit   | 550467  | Spool assy |  |